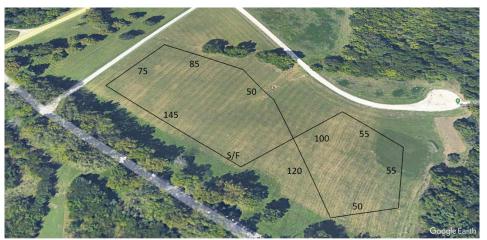

### **EQUIPMENT AND COURSE PLANS**

- HCA reserves the right to alter the course plan as required by weather and/or field conditions on the day of the trial. In this event, a new course plan will be posted
- The course will be reversed for finals and again for run-offs or at the discretion of the judges.
- The lure machine is a battery powered, continuous loop machine. Backup equipment will be available.
- The lure will be white plastic bags.
- The field consists of gently rolling terrain.
- The total course length for Saturday is 732 yards Sunday is 700 yards.

Saturday - Yards - 820 Yards

Sunday - Yards - 735 Yards