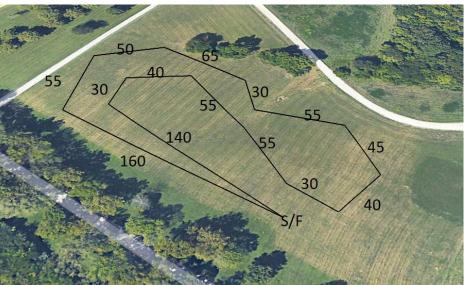

### **EQUIPMENT AND COURSE PLANS**

- HCA reserves the right to alter the course plan as required by weather and/or field conditions on the day of the trial. In this event, a new course plan will be posted
- The course will be reversed for finals and again for run-offs or at the discretion of the judges.
- The lure machine is a battery powered, continuous loop machine. Backup equipment will be available.
- The lure will be white plastic bags.
- The field consists of gently rolling terrain.
- The total course length for Saturday is 732 yards Sunday is 700 yards.

Saturday - Yards - 820 Yards

Sunday - Yards - 735 Yards